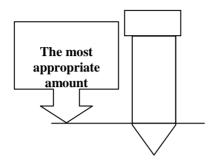

## 2 Steps of sputum collection for TB culture and AFB stain

- 2.1 Please rinse the mouth with water. Then cough the sputum into the rocket-shaped centrifuge tube provided by the laboratory. It has more clinically significance to have the first-time sputum after wake up.
- 2.2 While collecting the sputum, it is necessary to cough up harder from the deep part of lungs. Please avoid mixing with large amount of saliva. Since the amount of sputum specimen in 5-10 ml is required, please make sure the amount of sputum specimen reach the level demonstrated as the figure. Avoid excessive or deficient amount that may affect the results.
- 2.3 If you need to have one specimen per day for 3 days. Please collect and send them separately. Do not send the sputum of 3 days together which will affect the screen quality.
- 2.4 After collection of specimen, send the specimen and examination form to the laboratory. If immediate transfer not available, please place the specimen in the refrigerator(2-8°C), then send on the next day.