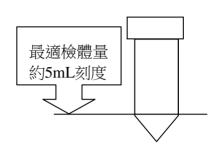

# 痰液培養檢查注意事項2024/01/01

- 1 痰液一般培養採取檢體步驟及注意事項
  - 1.1 請先以清水漱口後·再直接將痰液吐在 檢驗科交給您的容器內;建議您取清晨 的第一次痰較為有意義。
  - 1.2 吐痰時需用力由肺部深處咳出。請避免混雜大量口水。
- 2 TB培養及AFB染色採取檢體步驟及注意事項
  - 2.1 請先以清水漱口後·再直接將痰液吐在檢驗科交給您的火箭筒形離心管;建議您取清晨的第一次痰較為有意義。
  - 2.2 若無法立即送檢·將檢體置於冰享冷藏 保存(2-8℃)後隔日送檢。
- 3 檢體收件時間及地點
  - 3.1 週一~週日,請至平安樓二樓醫事檢驗科
- 4 洽詢電話
  - 4.1 馬偕紀念醫院台東院區(089)310150 轉檢驗科297